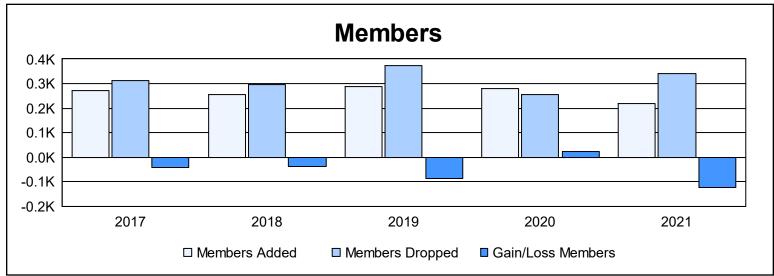

District 337 D

As of June 2021 Cumulative

| Year      | New<br>Clubs | Dropped<br>Clubs | Gain/<br>Loss<br>Clubs | New<br>Members | Charter<br>Members | Reinstate<br>Members | Transfer<br>Members | Total<br>Member<br>Added | Total<br>Members<br>Dropped | Gain/<br>Loss<br>Members |
|-----------|--------------|------------------|------------------------|----------------|--------------------|----------------------|---------------------|--------------------------|-----------------------------|--------------------------|
| 2016-2017 | 0            | 3                | -3                     | 244            | 0                  | 4                    | 23                  | 271                      | 314                         | -43                      |
| 2017-2018 | 0            | 3                | -3                     | 240            | 0                  | 8                    | 9                   | 257                      | 295                         | -38                      |
| 2018-2019 | 2            | 5                | -3                     | 229            | 52                 | 1                    | 6                   | 288                      | 375                         | -87                      |
| 2019-2020 | 1            | 1                | 0                      | 226            | 40                 | 12                   | 3                   | 281                      | 256                         | 25                       |
| 2020-2021 | 1            | 3                | -2                     | 181            | 25                 | 6                    | 6                   | 218                      | 340                         | -122                     |
| Average   | 1            | 3                | -2                     | 224            | 23                 | 6                    | 9                   | 263                      | 316                         | -53                      |