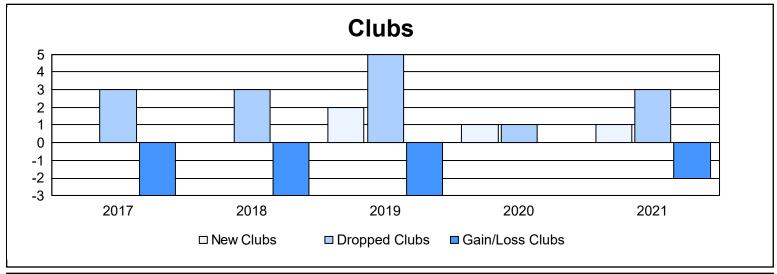

District 337 D

As of June 2021 Cumulative

| Year      | New<br>Clubs | Dropped<br>Clubs | Gain/<br>Loss<br>Clubs | New<br>Members | Charter<br>Members | Reinstate<br>Members | Transfer<br>Members | Total<br>Member<br>Added | Total<br>Members<br>Dropped | Gain/<br>Loss<br>Members |
|-----------|--------------|------------------|------------------------|----------------|--------------------|----------------------|---------------------|--------------------------|-----------------------------|--------------------------|
| 2016-2017 | 0            | 3                | -3                     | 244            | 0                  | 4                    | 23                  | 271                      | 314                         | -43                      |
| 2017-2018 | 0            | 3                | -3                     | 240            | 0                  | 8                    | 9                   | 257                      | 295                         | -38                      |
| 2018-2019 | 2            | 5                | -3                     | 229            | 52                 | 1                    | 6                   | 288                      | 375                         | -87                      |
| 2019-2020 | 1            | 1                | 0                      | 226            | 40                 | 12                   | 3                   | 281                      | 256                         | 25                       |
| 2020-2021 | 1            | 3                | -2                     | 181            | 25                 | 6                    | 6                   | 218                      | 340                         | -122                     |
| Average   | 1            | 3                | -2                     | 224            | 23                 | 6                    | 9                   | 263                      | 316                         | -53                      |